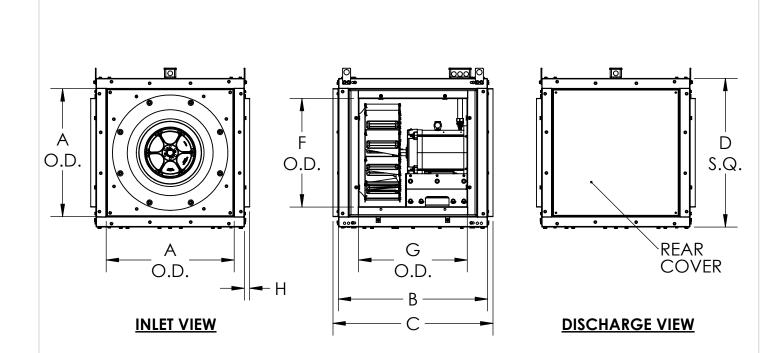

## **DIMENSIONAL DATA**

| SIZE | А      | В        | С        | D        | F      | G       | Н |
|------|--------|----------|----------|----------|--------|---------|---|
| 060  | 13-1/8 | 16-3/8   | 18-3/8   | 15-1/16  | 11     | 11-1/2  | 1 |
| 070  | 13-1/8 | 16-3/8   | 18-3/8   | 15-1/16  | 11     | 11-1/2  | 1 |
| 080  | 13-1/8 | 16-3/8   | 18-3/8   | 15-1/16  | 11     | 11-1/2  | 1 |
| 100  | 13-1/8 | 16-3/8   | 18-3/8   | 15-1/16  | 11     | 11-1/2  | 1 |
| 122  | 16     | 20       | 22       | 18-7/16  | 14     | 14      | 1 |
| 135  | 18     | 20-5/8   | 22-5/8   | 20-5/8   | 15-7/8 | 14-5/8  | 1 |
| 150  | 20     | 23       | 25       | 23       | 17-7/8 | 17      | 1 |
| 165  | 22     | 25-5/16  | 27-5/16  | 25-5/16  | 19-7/8 | 19-5/16 | 1 |
| 182  | 24     | 28       | 30       | 27-7/8   | 20-3/8 | 20-3/8  | 1 |
| 200  | 26     | 30-11/16 | 33-11/16 | 30-9/16  | 22     | 22-7/8  | 2 |
| 222  | 30     | 34-3/16  | 37-3/16  | 33-3/4   | 25-7/8 | 26-1/4  | 2 |
| 245  | 33     | 37-9/16  | 41-9/16  | 36       | 28-7/8 | 29-9/16 | 2 |
| 270  | 36     | 41-7/16  | 45-7/16  | 39-11/16 | 31-7/8 | 33-7/16 | 2 |
| 300  | 40     | 46-1/16  | 50-1/16  | 44       | 35-7/8 | 38-1/16 | 2 |
| 330  | 44     | 50-5/8   | 54-5/8   | 48-1/2   | 39-5/8 | 42-5/8  | 2 |
| 365  | 48-1/2 | 56       | 60       | 53-1/2   | 44-3/8 | 48      | 2 |

ALL DIMENSIONS ARE IN INCHES

| REVISION: | FORM: | REPLACES: |
|-----------|-------|-----------|